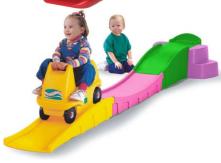

layhouse | E – Roller<br>Coaster | C- Ride<br>on car | H – Ride on car manual | J – Double<br>Swing |
| Activity             | with Slide       |                       | (aki)             | BO                     | INUS:               |

## ESTATE



Suitable for small party with 15-18kids

## Example\*:









Evamat +

**Fence** 



<sup>\*</sup>subject to availability. If the selected items are not available, will be replaced by other toys in the same category

#### Toy 1 Toy 2 Toy 6 Toy 8 Toy 4 Toy 5 Toy 7 Toy 3 B - Play C- Ride C- Ride I- Pool / A – Slide D n Swing Roller ball pits Double house on car on car Fun Activity with (aki) (aki) Tunnel Coaster with balls Swing BONUS: Slide Evamat +

### **FOREST**



Suitable for small party with 15-18kids

#### Example\*









Fence









<sup>\*</sup>subject to availability. If the selected items are not available, will be replaced by other toys in the same category

#### Terms & Condition

- Order should be made at minimimum 4 weeks before the event happen.
- Down Payment 50% should be settled maximum after 2 days invoices sent.
- Payment should be settled at minimum 1 week before the event happen. otherwise we assume that the order is cancelled.
- All price are for 1-day rental. Please contact us should you require longer length of rental duration
- All price are inclusive of: 1) Installation on D-day 2) Unloading on D-day
- Delivery/Pick up cost is FREE if spending is more than IDR 1 mio. If below IDR 1mio, delivery/pick up cost will be an additional charge.
- We do not provide a crew that stand by during the part