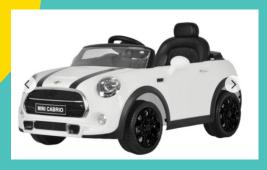

#### CATEGORY C - Ride On Cars (Mobil aki)

Mini Cooper- white

Mini Cooper- blue

Mercedes- black