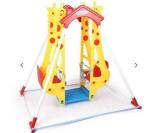

egory

| Toy 1          | Toy 2                 | Toy 3                 | Toy 4      |
|----------------|-----------------------|-----------------------|------------|
| D – Fun Tunnel | E – Roller<br>Coaster | F- Slide and<br>Swing | L – Seasaw |
|                |                       |                       | BONUS:     |

**Evamat** 

#### BLOSSOM



Suitable for small party with 8-10 kids

## Example\*:



<sup>\*</sup>subject to availability. If the selected items are not available, will be replaced by other toys in the same category

#### Toy 1 Toy 2 Toy 3 Toy 4 Toy 6 Toy 5 A – Slide n E – Roller G- Play J- Double I – Pool/ Ball Swing Coaster house Swing pit with balls Seasaw **Activity** BONUS: **Evamat**

## GARDEN



Suitable for small party with 11-15 kids

#### Example\*:











<sup>\*</sup>subject to availability. If the selected items are not available, will be replaced by other toys in the same category

| Toy 1                | Toy 2            | Toy 3                 | Toy 4             | Toy 5                  | Toy 6               |
|----------------------|------------------|-----------------------|-------------------|------------------------|---------------------|
| A – Slide n<br>Swing | B –<br>Playhouse | E – Roller<br>Coaster | C- Ride<br>on car | H – Ride on car manual | J – Double<br>Swing |
| Activity             | with Slide       |                       | (aki)             | BO                     | INUS:               |

## ESTATE



Suitable for small party with 15-18kids

## Example\*:









Evamat +

**Fence** 



<sup>\*</sup>subject