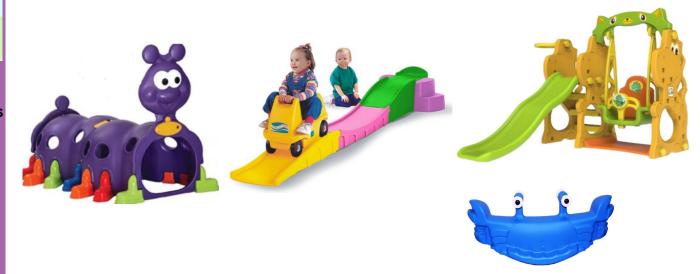

#### CATEGORY D -Fun Tunnel

Lerado Brave Explorer

Poso Genius Tunnel

#### CATEGORY K - Slides

Whale Slide

Blue Crab

Yellow