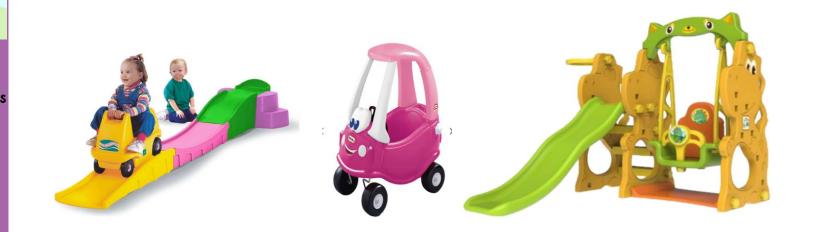

#### CATEGORY A - Slide Swing & Activity -

Parklon 5-in-1 New

Parklon 5-in-1 Activity

Panda 4 in 1

#### CATEGORY C - Ride On Cars (Mobil aki)

Mini Cooper- white

Mini Cooper- blue

Mercedes- black

#### CATEGORY H - Ride on Cars ( Manual)

Magenta

Yellow Red

Pink Truck