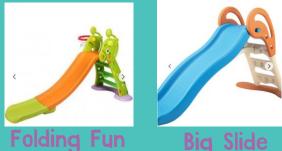

#### CATEGORY K - Slides

Whale Slide

Blue Crab

Yellow

## CATEGORY M-Rocking Horse

Yellow

Mint

Big Slide

Maxi Slide **Bunny Slide**