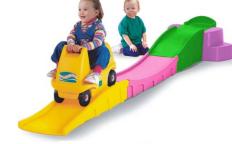

ategory

| Toy 1          | Toy 2                 | Toy 3                 | Toy 4      |
|----------------|-----------------------|-----------------------|------------|
| D – Fun Tunnel | E – Roller<br>Coaster | F- Slide and<br>Swing | L – Seasaw |
|                |                       |                       | BONUS:     |

**Evamat** 

#### BLOSSOM



Suitable for small party with 8-10 kids

## Example\*:



<sup>\*</sup>subject to availability. If the selected items are not available, will be replaced by other toys in the same category

#### Toy 1 Toy 2 Toy 3 Toy 4 Toy 6 Toy 5 A – Slide n E – Roller G- Play J- Double I – Pool/ Ball Swing Coaster house Swing pit with balls Seasaw **Activity** BONUS: **Evamat**

## GARDEN



Suitable for small party with 11-15 kids

#### Example\*:











<sup>\*</sup>subject to availability. If the selected items are not available, will be replaced by other toys in the same category

| Toy 1                | Toy 2            | Toy 3                 | Toy 4             | Toy 5                  | Toy 6               |
|----------------------|------------------|-----------------------|-------------------|------------------------|---------------------|
| A – Slide n<br>Swing | B –<br>Playhouse | E – Roller<br>Coaster | C- Ride<br>on car | H – Ride on car manual | J – Double<br>Swing |
| Activity             | with Slide       |                       | (aki)             | BO                     | INUS:               |

## ESTATE



Suitable for small party with 15-18kids

## Example\*:









Evamat +

**Fence** 



<sup>\*</sup>subje