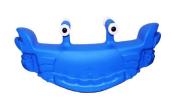

y

| Toy 1          | Toy 2                 | Toy 3                 | Toy 4      |
|----------------|-----------------------|-----------------------|------------|
| D – Fun Tunnel | E – Roller<br>Coaster | F- Slide and<br>Swing | L – Seasaw |
|                |                       |                       | BONUS:     |

**Evamat** 

#### BLOSSOM



Suitable for small party with 8-10 kids

## Example\*:



<sup>\*</sup>subject to availability. If the selected items are not available, will be replaced by other toys in the same category

#### Toy 1 Toy 2 Toy 3 Toy 4 Toy 6 Toy 5 A – Slide n E – Roller G- Play J- Double I – Pool/ Ball Swing Coaster house Swing pit with balls Seasaw **Activity** BONUS: **Evamat**

## GARDEN



Suitable for small party with 11-15 kids

#### Example\*:











<sup>\*</sup>subject to availability. If the selected items are not available, will be replaced by other toys in the same category

| Toy 1                | Toy 2            | Toy 3                 | Toy 4             | Toy 5                  | Toy 6               |
|----------------------|------------------|-----------------------|-------------------|------------------------|---------------------|
| A – Slide n<br>Swing | B –<br>Playhouse | E – Roller<br>Coaster | C- Ride<br>on car | H – Ride on car manual | J – Double<br>Swing |
| Activity             | with Slide       |                       | (aki)             | BO                     | INUS:               |

## ESTATE



Suitable for small party with 15-18kids

## Example\*:









Evamat +

**Fence** 



<sup>\*</sup>subject to