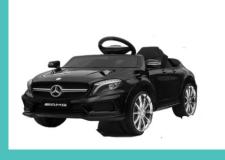

#### CATEGORY C - Ride On Cars (Mobil aki)

Mini Cooper- white

Mini Cooper- blue

Mercedes- black